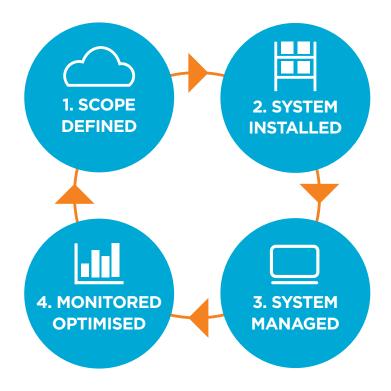

Whether referred to as Direct Line Feed (DLF), Just In Time (JIT) or KanBan, our VMI has recognised that a "one-size-fits-all" approach is not the answer. We design our solutions to offer a flexible VMI system that caters to your specific requirements captured during a comprehensive site survey.

# **TFC Solution**

After conducting a thorough site survey, TFC proposed a VMI system tailored to the customer needs. The existing system was removed and relocated closer to point-of-use with purposedesigned bins and racks. Part of the agreed proposal allowed for barcoding of each component, giving complete control of stock levels and stock rotation to help achieve optimal inventory performance.