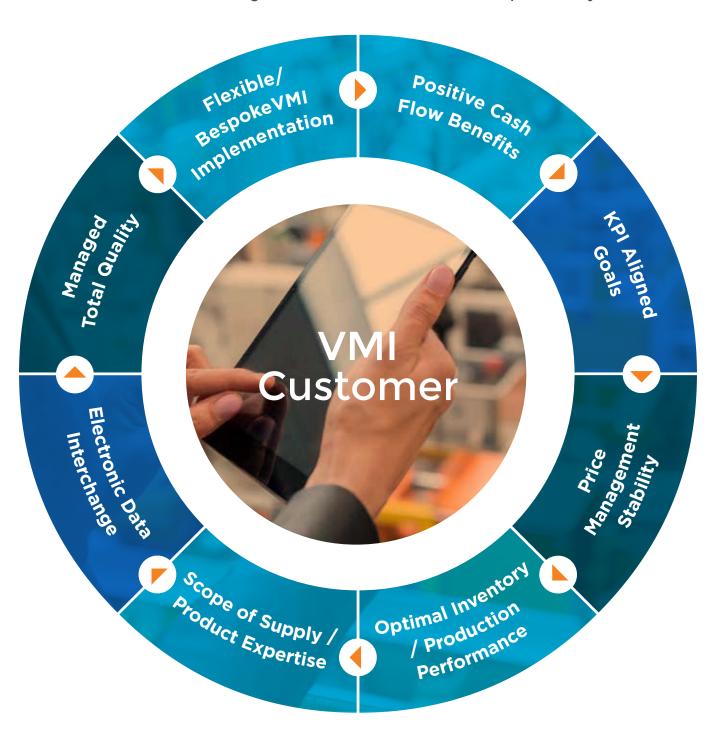

## What TFC VMI means to you:

- A system that makes your supply chain work for you
- Streamlining internal processes and administration
- Ensuring material availability to enable capacity growth
- Consolidates your supplier base
- Smart stock management and control
- · Access to a proven, high-quality global supply chain
- · Partnering to create continuous value

With many clients in the UK and worldwide, TFC has helped companies achieve significant benefits associated with implementing an approved, high-performing VMI system combined with the purchasing, stock holding and handling of a wide range of products and components.